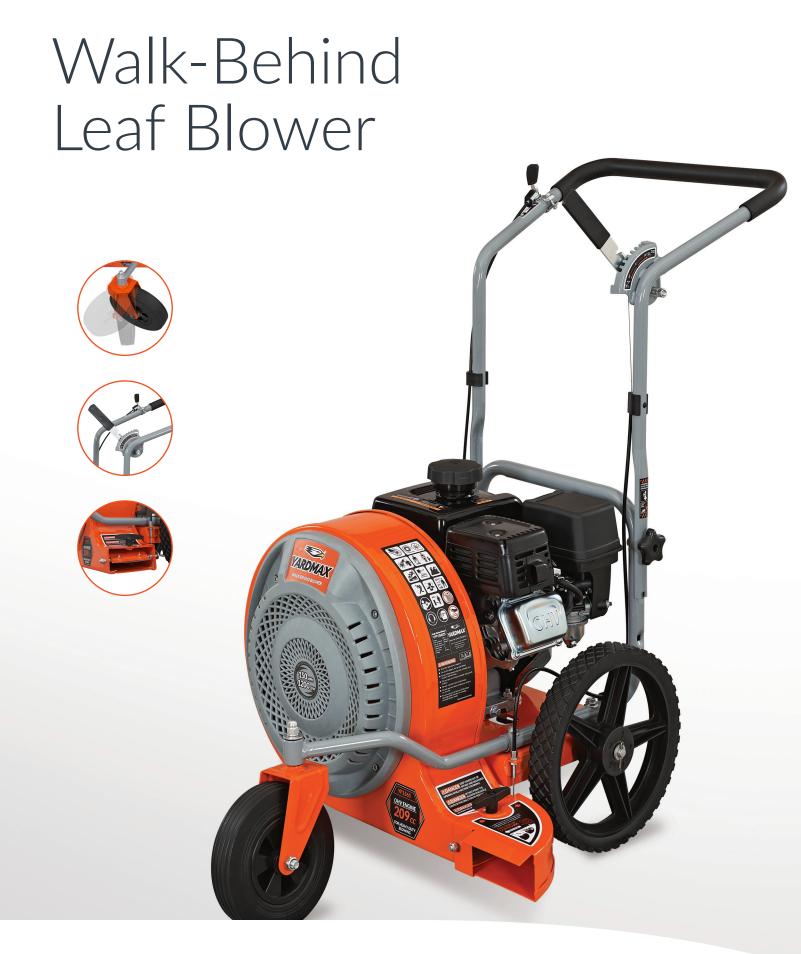

## Meet the Big Blowhard

Powerful and efficient, conveniently cleans and clears debris from hard-to-reach or large, open spaces all year round. With a 209cc engine producing 9.14 lb-ft torque and maximum wind speeds of 150 MPH, you'll be blown away by the power and ease of use.

## FEATURES & BENEFITS

- Designed for commercial and/or residential use
- Quickly removes leaves and debris from lawns, driveways, parking lots, and streets
- 17" steel impellar blades boast 150 MPH wind speeds and max air volume of 1200 CFM
- Attachment to direct airflow forward (remove and store to direct airflow to the side)
- Throttle control to control volume and air speed
- Semi-pneumatic wheels allow for easy driving over any surface, paved or land
- 8" front caster wheel lets you get into tight spaces and turn easily
- Soft rubber handle grip provides comfort